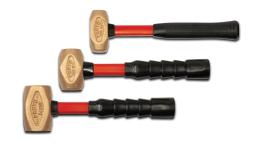

#### **3 PIECE BRASS HAMMER SET**

**Product #: J14300S** 

| Contents | Description           | Head<br>Weight (lbs) | Weight<br>(lbs) |
|----------|-----------------------|----------------------|-----------------|
| J1430G   | Hammer, Brass 1.5 lbs | 1.5                  | 2.09            |
| J1431G   | Hammer, Brass 3.8 lbs | 3.8                  | 3.45            |
| J1432G   | Hammer, Brass 2.6 lbs | 2.6                  | 4.38            |

## **BRASS HAMMERS**

- Mar-resistant soft brass head helps absorb impact and helps reduce work damage.
- > Spark-resistant for safe use near combustible materials.
- Fiberglass handle with ergonomic, non-slip grip.