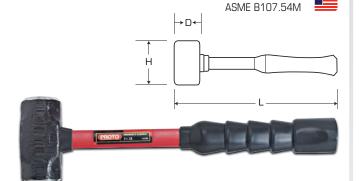

## HAND DRILLING HAMMERS

- Well-balanced, drop-forged steel head with a hardened face.
- Designed for use with chisels, punches, star drills, and hardened nails.
- Fiberglass handle with ergonomic, non-slip grip.

| Product # | Head Weight (lbs) | Face Dia. (in) (D) | Head Length (in) (H) | Overall Length (in) (L) | Weight (lbs) |
|-----------|-------------------|--------------------|----------------------|-------------------------|--------------|
| J1442G    | 2                 | 1-3/8              | 4-1/8                | 11-3/8                  | 2.72         |
| J1443G    | 3                 | 1-5/8              | 4-3/8                | 11-5/8                  | 3.70         |
| J1444G    | 4                 | 1-15/16            | 4-3/4                | 11-15/16                | 4.32         |